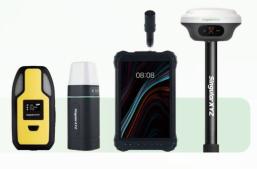

## S200 GNSS RECEIVER

| <b>S200 GNSS REC</b> | CEIVER                                        |
|----------------------|-----------------------------------------------|
| Channels             | 1408                                          |
| Signal Tracking      | GPS/BDS/GAL/GLO/QZSS                          |
| RTK Accuracy         | 8mm+1ppm Horizontally<br>15mm+1ppm Vertically |
| Communication        | UHF*/Bluetooth*/Serial port                   |
| IP Rating            | IP67                                          |

### T10X GNSS TABLET

| Screen        | 10.1" touch screen, 1024×600 pixels            |
|---------------|------------------------------------------------|
| CPU           | Quad-Core 2GHZ                                 |
| Communication | 4G/Bluetooth/WiFi/CAN/UHF*/USB/<br>Serial port |
| Memory        | 2GB RAM+16GB ROM, upgradable                   |
| GNSS          | GPS/BDS/GAL/GLO/QZSS                           |

#### **ELECTRIC MOTOR**

| LLLO III III III III III III III III III | 1011            |  |
|------------------------------------------|-----------------|--|
| Rated speed                              | 100 rpm         |  |
| Rated torque                             | 9 N*M           |  |
| Protocol                                 | ModBUS          |  |
| Dimension                                | Ф181.5mm*60.4mm |  |
| IP Rating                                | IP67            |  |