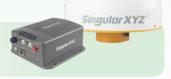

#### **SA100 GNSS ANTENNA**

## S200 GNSS RECEIVER

| <b>S200 GNSS REC</b> | CEIVER                                        |
|----------------------|-----------------------------------------------|
| Channels             | 1408                                          |
| Signal Tracking      | GPS/BDS/GAL/GLO/QZSS                          |
| RTK Accuracy         | 8mm+1ppm Horizontally<br>15mm+1ppm Vertically |
| Communication        | UHF*/Bluetooth*/Serial port                   |
| IP Rating            | IP67                                          |