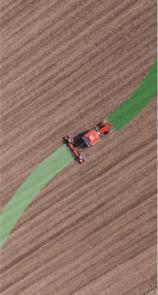

# SAGRO-SERIES

AUTOMATED STEERING SYSTEMS FOR PRECISION AGRICULTURE

Free Your Hands, Maximize Your Profit

<sup>\*</sup> The Bluetooth and UHF of S200 are optional.

Designed for precision agriculture, SingularXYZ SAgro-Series Auto-Steering Systems integrated full-constellation tracking GNSS module, sensitive electric motor and other robust components to deliver ±2.5cm pass-to-pass auto-steering accuracy.

By liberating your hands, these systems greatly simplify farming operations, enhancing efficiency. Furthermore, the centimeter-level farming precision optimizes land and resource utilization, ultimately boosting productivity and profitability.