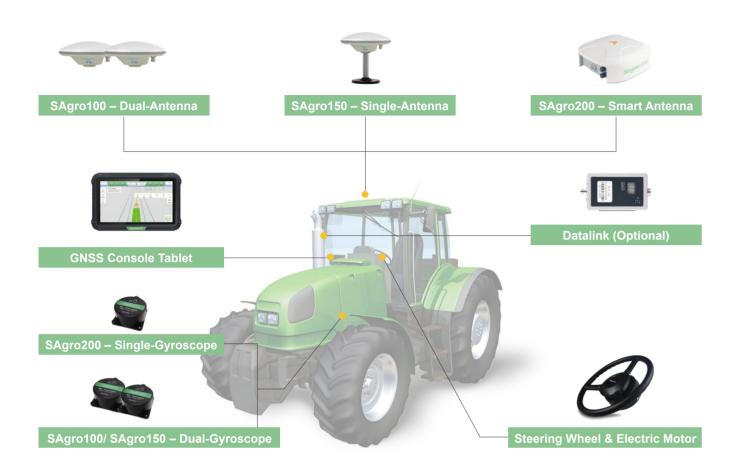

# SAGRO-SERIES

AUTOMATED STEERING SYSTEMS FOR PRECISION AGRICULTURE

Free Your Hands, Maximize Your Profit

<sup>\*</sup> The Bluetooth and UHF of S200 are optional.

Designed for precision agriculture, SingularXYZ SAgro-Series Auto-Steering Systems integrated full-constellation tracking GNSS module, sensitive electric motor and other robust components to deliver ±2.5cm pass-to-pass auto-steering accuracy.

By liberating your hands, these systems greatly simplify farming operations, enhancing efficiency. Furthermore, the centimeter-level farming precision optimizes land and resource utilization, ultimately boosting productivity and profitability.

High Integration, ISOBUS Compatibility\*

Features

Reliable Heading,

Ultra-Low Speed Mode

ments for standardized data exchange, improved compatibility, and more efficient farming operations.

Less Components, Easier Installation

\*The SAgro200 offers an optional ISOBUS-compatible version, enabling seamless integration with ISOBUS-supported imple-

#### **WORK MODES**

Straight Curve U-Turn Pivot

**Productivity** 

Maximize the land utilization

Operation

No visibility restrictions, day/night mode

30% 1

Cost

Less fuel and fertilizer waste

Compatibility

Compatible with most tractors & implements in the market

±2.5cm

**Accuracy** 

High-precision full-constellation GNSS

30min

Installation

Simply system components, single person installation

Labor & Fatigue

Free your hands. No high driving

**Human Errors** 

Farms & plots management, real-time working status display