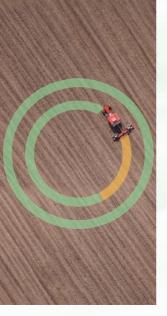

# SAGRO-SERIES

AUTOMATED STEERING SYSTEMS FOR PRECISION AGRICULTURE

Free Your Hands, Maximize Your Profit

<sup>\*</sup> The Bluetooth and UHF of S200 are optional.

Designed for precision agriculture, SingularXYZ SAgro-Series Auto-Steering Systems integrated full-constellation tracking GNSS module, sensitive electric motor and other robust components to deliver ±2.5cm pass-to-pass auto-steering accuracy.

±2.5cm

45min

Single-Antenna Solution

±2.5cm

35min

SAgro200

±2.5cm

30min