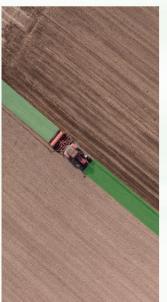

# SAGRO-SERIES

AUTOMATED STEERING SYSTEMS FOR PRECISION AGRICULTURE

Free Your Hands, Maximize Your Profit

<sup>\*</sup> The Bluetooth and UHF of S200 are optional.

Designed for precision agriculture, SingularXYZ SAgro-Series Auto-Steering Systems integrated full-constellation tracking GNSS module, sensitive electric motor and other robust components to deliver ±2.5cm pass-to-pass auto-steering accuracy.

By liberating your hands, these systems greatly simplify farming operations, enhancing efficiency. Furthermore, the centimeter-level farming precision optimizes land and resource utilization, ultimately boosting productivity and profitability.