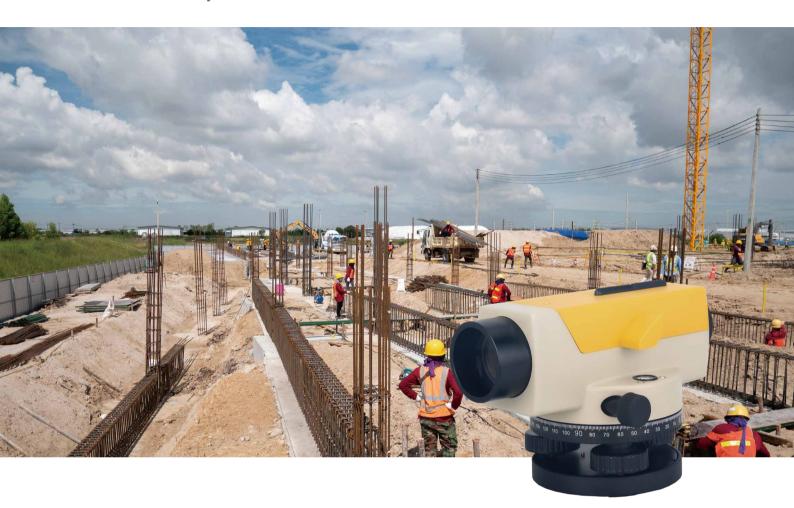

# **AL15 AUTOMATIC LEVEL**

Essential Accuracy, Built for the Field

## **STABLE & RELIABLE ACCURACY**

With a standard deviation of 1.5 mm per 1 km double-run leveling using invar staff, the AL15 ensures stable and consistent precision for general construction and land leveling projects. Its ±0.4" magnetic-damped compensator further enhances measurement reliability in everyday fieldwork.

#### **BRIGHT & SHARP OPTICS**

The AL15 is equipped with a 32× erect image telescope and 40 mm objective aperture, delivering a clear and wide field of view (1°30') even under tough lighting conditions. Its short 0.6 m focusing distance supports fast setup and accurate sighting at close range.

#### FIELD-READY DESIGN

Encased in a compact, IP67-rated waterproof and dustproof housing, the AL15 weighs only 1.9 kg for easy transport. Designed to withstand harsh outdoor environments from -20°C to +50°C, it offers dependable performance with a horizontal circle and circular vial for smooth daily operation.