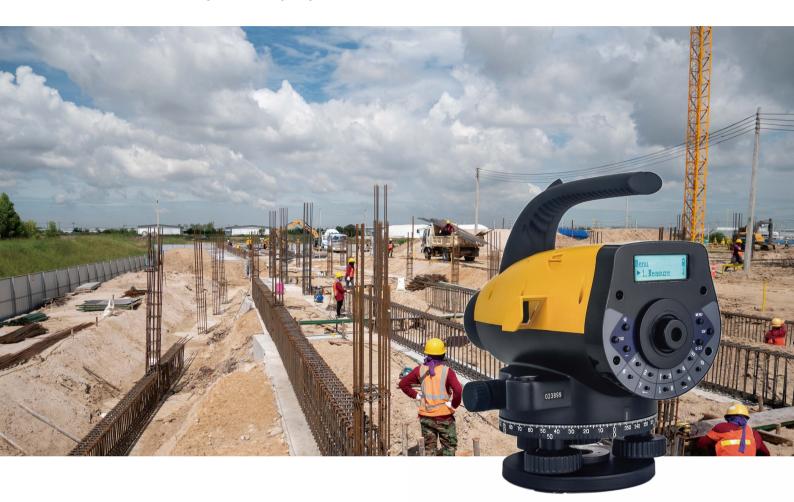

# Essential Accuracy for Everyday Work

#### PRACTICAL FIELD DESIGN

DL15 features a compact, lightweight body with an ergonomically designed handle and textured grip, providing ease of use and stability during operation. The integrated bubble mirror is built into the upper housing, enhancing viewing range and leveling accuracy. This durable and user-oriented structure ensures dependable performance across basic construction or engineering sites.

### **CONSISTENT & USER-FRIENDLY**

With a digital height accuracy of 1.5 mm and a dual-resolution display of 1 mm or 0.1 mm for height differences, DL15 delivers reliable results for general leveling tasks. The simplified electronic interface enables automatic reading and recording, helping users avoid manual reading errors and streamline their daily workflows with greater confidence.